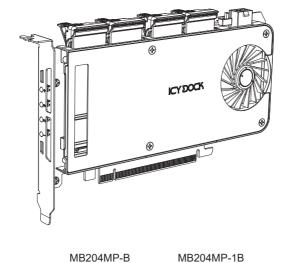

4 Bay M.2 NVMe SSD to PCle x16 Adapter Card with Removable Drive Trays

(PCIe 5.0)

C € Cremax Europe GmbH
Email: Support@icydock.com
Welderweg 21H, 47059 Duisburg, Germany

L S Beyond Technologies UK Ltd
Email: Init@ Deyondtech.co.uk
Unit B6, Hadesfield 11, Telford, Shropshire, TF7 4PH, U.K.

Insert the M.2 drive tray into the MB204MP-B/MB204MP-1B adapter card, and then rotate the drive tray latch knob to the left to secure the drive tray. Please ensure that the locking mechanism securely locks the drive tray latch knob.

hand to prevent it from falling out of the

Rotate the drive tray latch knob to the right, as shown. Pull out the M.2 drive tray from the MB204MP-B/MB204MP-1B adapter card.

Device Installation • Installation eines Gerätes • Installation du dispositif