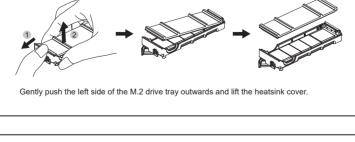

▼ Remove the M.2 drive tray and M.2 NVMe SSD

Turn the M.2 drive tray upside down, gently shake it to disengage the M.2 SSD mounting clip from the tray. While inverting and shaking the M.2 drive tray, please secure the M.2 SSD with your

hand to prevent it from falling out of the

Rotate the drive tray latch knob to the right, as shown. Pull out the M.2 drive tray from the MB204MP-B/MB204MP-1B adapter card.

Device Installation • Installation eines Gerätes • Installation du dispositif

tray.

Instalación del dispositivo ● デバイス取付手順 ● 裝置安裝步驟 ● 设备

- The MB204MP-B/MB204MP-1B does not support the NVMe hot-plug function due to the M.2 SSD specification limitation. Therefore, please power off the system before removing the M.2 NVMe SSD to
- prevent unexpected system errors. To utilize an M.2 NVMe SSD in a PCle x16 slot, the motherboard or add-on card must support PCle Bifurcation. This mode divides PCle lanes into specific configurations like x4, x4, x4, x4 for a x16 slot, ensuring the SSD can be read by the system. For compatible hardware, please scan the QR code on the front cover of the manual to get more information.