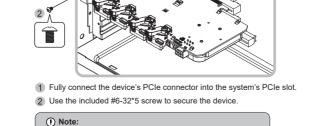

tray.

Instalación del dispositivo ● デバイス取付手順 ● 裝置安裝步驟 ● 设备

- The MB204MP-B/MB204MP-1B does not support the NVMe hot-plug function due to the M.2 SSD specification limitation. Therefore, please power off the system before removing the M.2 NVMe SSD to
- prevent unexpected system errors. To utilize an M.2 NVMe SSD in a PCle x16 slot, the motherboard or add-on card must support PCle Bifurcation. This mode divides PCle lanes into specific configurations like x4, x4, x4, x4 for a x16 slot, ensuring the SSD can be read by the system. For compatible hardware, please scan the QR code on the front cover of the manual to get more information.