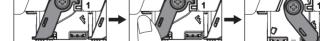

Insert the M.2 drive tray into the MB204MP-B/MB204MP-1B adapter card, and then rotate the drive tray latch knob to the left to secure the drive tray. Please ensure that the locking mechanism securely locks the drive tray latch knob.

hand to prevent it from falling out of the

Rotate the drive tray latch knob to the right, as shown. Pull out the M.2 drive tray from the MB204MP-B/MB204MP-1B adapter card.

Device Installation • Installation eines Gerätes • Installation du dispositif