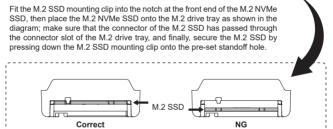

When installing an M.2 NVMe SSD into the tray, please ensure that the M.2 NVMe SSD's connector end (gold fingers) is positioned correctly as indicated in the "Correct" diagram. Otherwise, it may result in installation failure or SSD