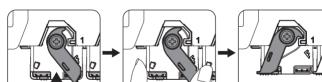

Insert the M.2 drive tray into the MB204MP-B/MB204MP-1B adapter card, and then rotate the drive tray latch knob to the left to secure the drive tray. Please ensure that the locking mechanism securely locks the drive tray latch knob.

hand to prevent it from falling out of the

Rotate the drive tray latch knob to the right, as shown. Pull out the M.2 drive tray from the MB204MP-B/MB204MP-1B adapter card.

Device Installation • Installation eines Gerätes • Installation du dispositif