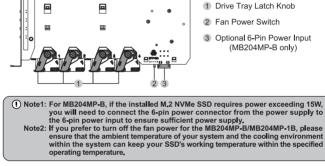

Insert the M.2 drive tray into the MB204MP-B/MB204MP-1B adapter card, and then rotate the drive tray latch knob to the left to secure the drive tray. Please ensure that the locking mechanism securely locks the drive tray latch knob.

hand to prevent it from falling out of the

Rotate the drive tray latch knob to the right, as shown. Pull out the M.2 drive tray from the MB204MP-B/MB204MP-1B adapter card.

Device Installation • Installation eines Gerätes • Installation du dispositif