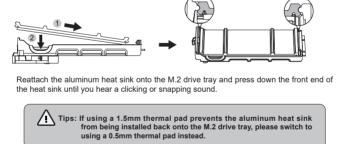

nformation • Geräteinformationen • Informations dispositif Información del dispositivo ● 本体説明 ● 機體說明 ● 机体说明









Installation Guide ® Installationsanleitung ® Guide d'Installation ® Guía de instalación ® 製品の組み込み手順について ◎ 操作步驟 ◎ 操作步骤 ▼ Install the M.2 NVMe SSD 3-1

Depending on the thickness of your SSD, apply the provided 1.5mm or 0.5mm thermal pad on the smooth surface of the removed aluminum heat sink. Make sure to remove the protective film before applying the thermal pad.

M.2 NVMe SSD (not included)

detection issues.

3-3

3-5

3-6

安裝步驟

1

3-2





When installing an M.2 NVMe SSD into the tray, please ensure that the M.2 NVMe SSD's connector end (gold fingers) is positioned correctly as indicated in the "Correct" diagram. Otherwise, it may result in installation failure or SSD





Insert the M.2 drive tray into the MB204MP-B/MB204MP-1B adapter card, and then rotate the drive tray latch knob to the left to secure the drive tray. Please ensure that the locking mechanism securely locks the drive tray latch knob.



▼ Remove the M.2 drive tray and M.2 NVMe SSD



Turn the M.2 drive tray upside down, gently shake it to disengage the M.2 SSD mounting clip from the tray. While inverting and shaking the M.2 drive tray, please secure the M.2 SSD with your

hand to prevent it from falling out of the

Rotate the drive tray latch knob to the right, as shown. Pull out the M.2 drive tray from the MB204MP-B/MB204MP-1B adapter card.

Device Installation • Installation eines Gerätes • Installation du dispositif

tray.

Instalación del dispositivo ● デバイス取付手順 ● 裝置安裝步驟 ● 设备



- Th