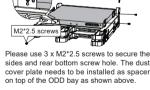

2-4

Ultra Slim / Slim ODD Installation • Optisches Ultra Slim / Slim

Laufwerk installieren • Installation de lecteur de disque optique ultrafin • Installation de lecteur Ultra Slim ODD / Slim ODD • スリムタイプ ODD デ バイスの取付手順 ● 超薄型 / 薄型光碟機安裝步驟 ● 9.5mm / 12.7mm 笔记本光驱安装步骤

## ODD Cover Plate The removed dust cover plate can be stored on the side.

Slim ODD installation(for 12.7mm height ODD)

device.

www.icydock.com