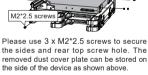

(2 x Screws for Spare Parts)

 $ig(oldsymbol{\Lambda}$  WARNING: Please use the included screws to secure the drive(s). ig)

2.5" HDD/SSD Installation • Installation einer 2.5" HDD/SSD

Installation du disque dur/SSD 2.5"