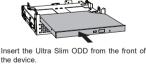

2-4

Ultra Slim / Slim ODD Installation • Optisches Ultra Slim / Slim

Laufwerk installieren • Installation de lecteur de disque optique ultrafin • Installation de lecteur Ultra Slim ODD / Slim ODD • スリムタイプ ODD デ バイスの取付手順 ● 超薄型 / 薄型光碟機安裝步驟 ● 9.5mm / 12.7mm 笔记本光驱安装步骤

## ODD Cover Plate The removed dust cover plate can be stored on the side.

Slim ODD installation(for 12.7mm height ODD)

device.

www.icydock.com