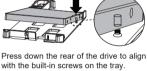

(2 x Screws for Spare Parts)

 $ig(oldsymbol{\Lambda}$  WARNING: Please use the included screws to secure the drive(s). ig)

2.5" HDD/SSD Installation • Installation einer 2.5" HDD/SSD

Installation du disque dur/SSD 2.5"

The tray supports tool-less drive installation by utilizing the built-in screws on the tray to secure the drives. To prevent dropping your drives, please do not flip the tray upside down when there is a drive placed on it.