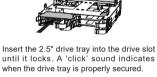

Instalación de unidad de disco duro o unidad de estado sólido de 2.5"

● 2.5" HDD/SSD取付手順 ● 2.5吋硬碟安裝步驟 ● 2.5寸硬盘安装步骤

2-2

2-1

drive tray.

After unlocking the drive tray, simply pull out the tray to remove from the device.

The tray supports tool-less drive installation by utilizing the built-in screws on the tray to secure the drives. To prevent dropping your drives, please do not flip the tray upside down when there is a drive placed on it.