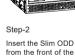

(2 x Screws for Spare Parts)

 $ig(oldsymbol{\Lambda}$  WARNING: Please use the included screws to secure the drive(s). ig)

2.5" HDD/SSD Installation • Installation einer 2.5" HDD/SSD

Installation du disque dur/SSD 2.5"