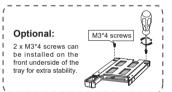

(2 x Screws for Spare Parts)

 $ig(oldsymbol{\Lambda}$  WARNING: Please use the included screws to secure the drive(s). ig)

2.5" HDD/SSD Installation • Installation einer 2.5" HDD/SSD

Installation du disque dur/SSD 2.5"